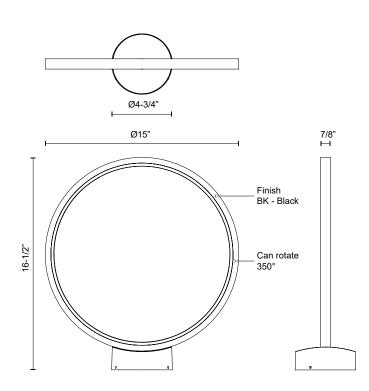

## SPECIFICATION DETAILS

| Fixture Dimensions   | L15" x W4-3/4" x H16-1/2"                                                           |
|----------------------|-------------------------------------------------------------------------------------|
| Light Source         | LED with Low Voltage Driver                                                         |
| Wattage              | 12W                                                                                 |
| Total Lumens         | 1015lm                                                                              |
| Delivered Lumens     | 820lm*                                                                              |
| Voltage              | 12V, with Outdoor Rated Low Voltage Transformer<br>(Transformer supplied by others) |
| Color Temperature    | 3000K                                                                               |
| CRI (Ra)             | 90CRI                                                                               |
| Optional Color Temps | 2700K - 5000K Available, Minimum Order Quantities<br>Apply                          |
| LED Rated Life       | 50,000 hours                                                                        |
| Diffuser Details     | Frosted PC Diffuser                                                                 |
| Wire Length          | 24"                                                                                 |
| Location             | Wet                                                                                 |
| Finish Option(s)     | Black                                                                               |
| Paint Finish         | BK02                                                                                |
|                      |                                                                                     |